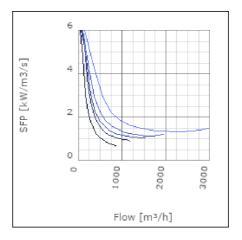

l at 3 m                               | 57.2          | dB(A) |
| Length                                                    | 642           | mm    |
| Width                                                     | 643           | mm    |
| Height                                                    | 364           | mm    |
| Weight                                                    | 32            | kg    |
| Enclosure class, motor                                    | 44            | IP    |
| Insulation class, motor                                   | F             |       |
| Capacitor                                                 | 20            | μF    |
| Duct connection                                           | 600x300<br>mm |       |

www.ostberg.com Page 1/4



# Diagrams













www.ostberg.com Page 2/4



## Sound





|             | Tot | 63 | 125 | 250 | 500 | 1k | 2k | 4k | 8k |
|-------------|-----|----|-----|-----|-----|----|----|----|----|
| Inlet       | -   | -  | -   | -   | -   | -  | -  | -  | -  |
| Outlet      | -   | -  | -   | -   | -   | -  | -  | -  | -  |
| Surrounding | -   | -  | -   | -   | -   | -  | -  | -  | -  |
| Surrounding | -   | -  | -   | -   | -   | -  | -  | -  | -  |
| 120         |     |    |     |     |     |    |    |    |    |
| 80          |     |    |     |     |     |    |    |    |    |
|             |     |    |     |     |     |    |    |    |    |

### **Parameter**

Distance: 3.000

Propagation type: Hemi-spherical

Equivalent absorption 20.00

area:

www.ostberg.com Page 3/4



### **Dimensions**



# Wiring d