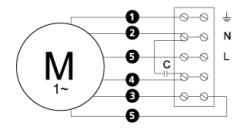

# Wiring diagram

4040005

- M = Fan Motor
- M1) = Fan Motor
- M2 = Fan Motor
- (M3) = Rotor Motor
- 1 = Yellow/Green
- = Black
- A = Blue
- A = Brown
- White (TW)
- 6 = Orang
- 7 = Grey
- 3 = Red
- 9 = Green
- 10= Violet