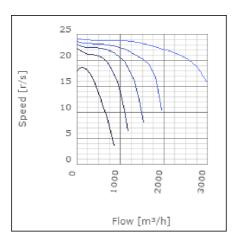

vel at 3 m                               | 57.2          | dB(A) |
| Length                                                    | 642           | mm    |
| Width                                                     | 643           | mm    |
| Height                                                    | 364           | mm    |
| Weight                                                    | 32            | kg    |
| Enclosure class, motor                                    | 44            | IP    |
| Insulation class, motor                                   | F             |       |
| Capacitor                                                 | 20            | μF    |
| Duct connection                                           | 600x300<br>mm |       |

www.ostberg.com Page 1/4



# Diagrams













www.ostberg.com Page 2/4



## Sound





|             | Tot | 63 | 125 | 250 | 500 | 1k | 2k | 4k | 8k |
|-------------|-----|----|-----|-----|-----|----|----|----|----|
| Inlet       | -   | -  | -   | -   | -   | -  | -  | -  | -  |
| Outlet      | -   | -  | -   | -   | -   | -  | -  | -  | -  |
| Surrounding | -   | -  | -   | -   | -   | -  | -  | -  | -  |
| Surrounding | -   | -  | -   | -   | -   | -  | -  | -  | -  |
| 120         |     |    |     |     |     |    |    |    |    |
| 80          |     |    |     |     |     |    |    |    |    |
|             |     |    |     |     |     |    |    |    |    |

### **Parameter**

Distance: 3.000

Propagation type: Hemi-spherical

Equivalent absorption 20.00

area:

www.ostberg.com Page 3/4



### **Dimensions**



# Wiring