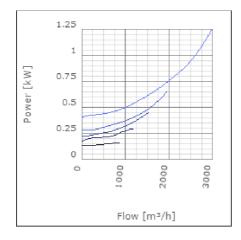

at 3 m                               | 57.2          | dB(A) |
| Length                                                    | 642           | mm    |
| Width                                                     | 643           | mm    |
| Height                                                    | 364           | mm    |
| Weight                                                    | 32            | kg    |
| Enclosure class, motor                                    | 44            | IP    |
| Insulation class, motor                                   | F             |       |
| Capacitor                                                 | 20            | μF    |
| Duct connection                                           | 600x300<br>mm |       |

www.ostberg.com Page 1/4



# Diagrams













www.ostberg.com Page 2/4



## Sound





|             | Tot | 63 | 125 | 250 | 500 | 1k | 2k | 4k | 8k |
|-------------|-----|----|-----|-----|-----|----|----|----|----|
| Inlet       | -   | -  | -   | -   | -   | -  | -  | -  | -  |
| Outlet      | -   | -  | -   | -   | -   | -  | -  | -  | -  |
| Surrounding | -   | -  | -   | -   | -   | -  | -  | -  | -  |
| Surrounding | -   | -  | -   | -   | -   | -  | -  | -  | -  |
| 120         |     |    |     |     |     |    |    |    |    |
| 80          |     |    |     |     |     |    |    |    |    |
|             |     |    |     |     |     |    |    |    |    |

### **Parameter**

Distance: 3.000

Propagation type: Hemi-spherical

Equivalent absorption 20.00

area:

www.ostberg.com Page 3/4



### **Dimensions**



# Wiring dia