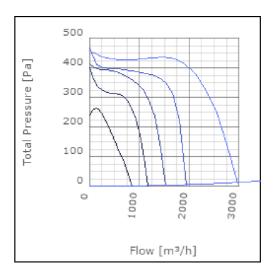

# Diagrams

www.ostberg.com Page 2/4

## Sound

|             | Tot | 63 | 125 | 250 | 500 | 1k | 2k | 4k | 8k |
|-------------|-----|----|-----|-----|-----|----|----|----|----|
| Inlet       | -   | -  | -   | -   | -   | -  | -  | -  | -  |
| Outlet      | -   | -  | -   | -   | -   | -  | -  | -  | -  |
| Surrounding | -   | -  | -   | -   | -   | -  | -  | -  | -  |
| Surrounding | -   | -  | -   | -   | -   | -  | -  | -  | -  |
| 120         |     |    |     |     |     |    |    |    |    |
| 80          |     |    |     |     |     |    |    |    |    |
|             |     |    |     |     |     |    |    |    |    |

### **Parameter**

Distance: 3.000

Propagation type: Hemi-spherical

Equivalent absorption 20.00

area:

www.ostberg.com Page 3/4