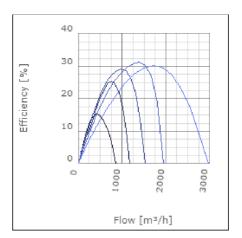

3 m                               | 57.2          | dB(A) |
| Length                                                    | 642           | mm    |
| Width                                                     | 643           | mm    |
| Height                                                    | 364           | mm    |
| Weight                                                    | 32            | kg    |
| Enclosure class, motor                                    | 44            | IP    |
| Insulation class, motor                                   | F             |       |
| Capacitor                                                 | 20            | μF    |
| Duct connection                                           | 600x300<br>mm |       |

www.ostberg.com Page 1/4



# Diagrams













www.ostberg.com Page 2/4



## Sound





|             | Tot | 63 | 125 | 250 | 500 | 1k | 2k | 4k | 8k |
|-------------|-----|----|-----|-----|-----|----|----|----|----|
| Inlet       | -   | -  | -   | -   | -   | -  | -  | -  | -  |
| Outlet      | -   | -  | -   | -   | -   | -  | -  | -  | -  |
| Surrounding | -   | -  | -   | -   | -   | -  | -  | -  | -  |
| Surrounding | -   | -  | -   | -   | -   | -  | -  | -  | -  |
| 120         |     |    |     |     |     |    |    |    |    |
| 80          |     |    |     |     |     |    |    |    |    |
|             |     |    |     |     |     |    |    |    |    |

### **Parameter**

Distance: 3.000

Propagation type: Hemi-spherical

Equivalent absorption 20.00

area:

www.ostberg.com Page 3/4



### **Dimensions**



# Wiring diagr