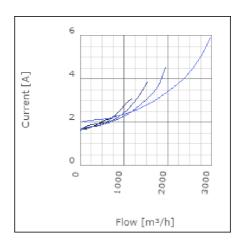

level at 3 m                               | 57.2          | dB(A) |
| Length                                                    | 642           | mm    |
| Width                                                     | 643           | mm    |
| Height                                                    | 364           | mm    |
| Weight                                                    | 32            | kg    |
| Enclosure class, motor                                    | 44            | IP    |
| Insulation class, motor                                   | F             |       |
| Capacitor                                                 | 20            | μF    |
| Duct connection                                           | 600x300<br>mm |       |

www.ostberg.com Page 1/4



# Diagrams













www.ostberg.com Page 2/4



## Sound





|             | Tot | 63 | 125 | 250 | 500 | 1k | 2k | 4k | 8k |
|-------------|-----|----|-----|-----|-----|----|----|----|----|
| Inlet       | -   | -  | -   | -   | -   | -  | -  | -  | -  |
| Outlet      | -   | -  | -   | -   | -   | -  | -  | -  | -  |
| Surrounding | -   | -  | -   | -   | -   | -  | -  | -  | -  |
| Surrounding | -   | -  | -   | -   | -   | -  | -  | -  | -  |
| 120         |     |    |     |     |     |    |    |    |    |
| 80          |     |    |     |     |     |    |    |    |    |
|             |     |    |     |     |     |    |    |    |    |

### **Parameter**

Distance: 3.000

Propagation type: Hemi-spherical

Equivalent absorption 20.00

area:

www.ostberg.com Page 3/4



### **Dimensions**



# Wiri