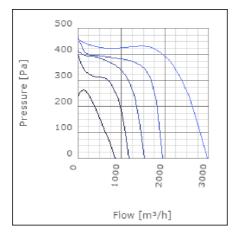

e level at 3 m                               | 57.2          | dB(A) |
| Length                                                    | 642           | mm    |
| Width                                                     | 643           | mm    |
| Height                                                    | 364           | mm    |
| Weight                                                    | 32            | kg    |
| Enclosure class, motor                                    | 44            | IP    |
| Insulation class, motor                                   | F             |       |
| Capacitor                                                 | 20            | μF    |
| Duct connection                                           | 600x300<br>mm |       |

www.ostberg.com Page 1/4



# Diagrams













www.ostberg.com Page 2/4



## Sound





|             | Tot | 63 | 125 | 250 | 500 | 1k | 2k | 4k | 8k |
|-------------|-----|----|-----|-----|-----|----|----|----|----|
| Inlet       | -   | -  | -   | -   | -   | -  | -  | -  | -  |
| Outlet      | -   | -  | -   | -   | -   | -  | -  | -  | -  |
| Surrounding | -   | -  | -   | -   | -   | -  | -  | -  | -  |
| Surrounding | -   | -  | -   | -   | -   | -  | -  | -  | -  |
| 120         |     |    |     |     |     |    |    |    |    |
| 80          |     |    |     |     |     |    |    |    |    |
|             |     |    |     |     |     |    |    |    |    |

### **Parameter**

Distance: 3.000

Propagation type: Hemi-spherical

Equivalent absorption 20.00

area:

www.ostberg.com Page 3/4



### **Dimensions**



# Wi