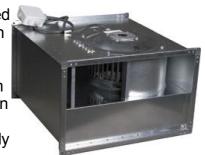

#### Description

RK is a range of straight flow in-line centrifugal duct fans designed for rectangular ducts. They are compact, high capacity fans which operate quietly and can be fitted in any position.RK fans have forward curved impellers and are designed to cope with high pressure and long duct. The fans have a rigid housing made from galvanised steel. They are moisture proof and approved for use in outdoor environments.The motors are maintenance free and protected from overheating by thermo contacts. The impellers only require occasional cleaning. This cleaning is made easy with the RKṛsquo;s swing out design. All fans are supplied fully wired and ready to fit in a sealed installation unit.The fans are not intended for transporting grinding dust, soot or similar.RK fans come innbsp;8 sizes, which gives a total of 24 different capacities.