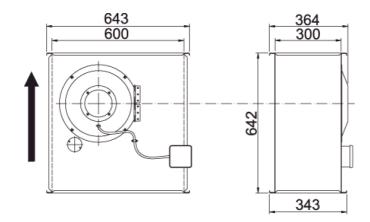

#### Technical data

| Parameter                                                 | Value         | Unit  |
|-----------------------------------------------------------|---------------|-------|
| Voltage                                                   | 230           | V     |
| Phase                                                     | 1             | ~     |
| Frequency                                                 | 50            | Hz    |
| Power                                                     | 1.23          | kW    |
| Current                                                   | 5.83          | Α     |
| R.p.m.                                                    | 17            | r/s   |
| Max. temperature of transported air                       | 40            | °C    |
| Max. temperature of transported air when speed-controlled | 40            | °C    |
| Sound pressure level at 3 m                               | 57.2          | dB(A) |
| Length                                                    | 642           | mm    |
| Width                                                     | 643           | mm    |
| Height                                                    | 364           | mm    |
| Weight                                                    | 32            | kg    |
| Enclosure class, motor                                    | 44            | IP    |
| Insulation class, motor                                   | F             |       |
| Capacitor                                                 | 20            | μF    |
| Duct connection                                           | 600x300<br>mm |       |

### **Dimensions**