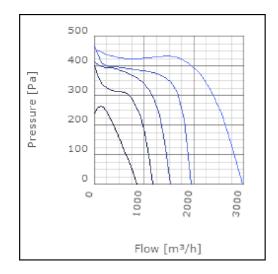

2          | dB(A) |
| Length                                                    | 642           | mm    |
| Width                                                     | 643           | mm    |
| Height                                                    | 364           | mm    |
| Weight                                                    | 32            | kg    |
| Enclosure class, motor                                    | 44            | IP    |
| Insulation class, motor                                   | F             |       |
| Capacitor                                                 | 20            | μF    |
| Duct connection                                           | 600x300<br>mm |       |

www.ostberg.com Page 1/4



# Diagrams













www.ostberg.com Page 2/4



## Sound





|             | Tot | 63 | 125 | 250 | 500 | 1k | 2k | 4k | 8k |
|-------------|-----|----|-----|-----|-----|----|----|----|----|
| Inlet       | -   | -  | -   | -   | -   | -  | -  | -  | -  |
| Outlet      | -   | -  | -   | -   | -   | -  | -  | -  | -  |
| Surrounding | -   | -  | -   | -   | -   | -  | -  | -  | -  |
| Surrounding | -   | -  | -   | -   | -   | -  | -  | -  | -  |
| 120         |     |    |     |     |     |    |    |    |    |
| 80          |     |    |     |     |     |    |    |    |    |
|             |     |    |     |     |     |    |    |    |    |

### **Parameter**

Distance: 3.000

Propagation type: Hemi-spherical

Equivalent absorption 20.00

area:

www.ostberg.com Page 3/4



### **Dimensions**



# Wiring diagram

4040005



- M = Fan Motor
- M1) = F